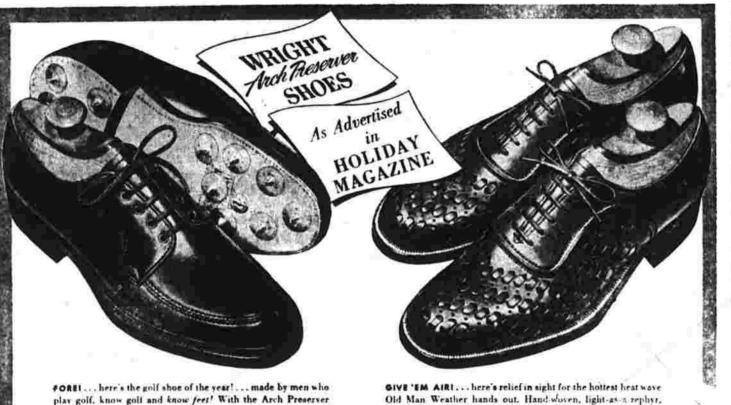

play golf, know golf and know feet! With the Arch Preserver built-in support, of course, to carry you along fresh and untired from first tee to final hole. In hand-stained Walnut Brown with new, large Phillips replaceable spikes, the Drexel at \$19.95

FATHER'S DAY IS SUNDAY, JUNE 18. START PLANNING NOW!

leather, hand stained to deep old gold; the Dread at \$17.95

IT'S NOT TOO EARLY TO START THINKING OF FATHER'S DAY

with the famous Arch Preserver built-in support, there shoes will

keep your feet cool, comfortable and smartly shod It is a