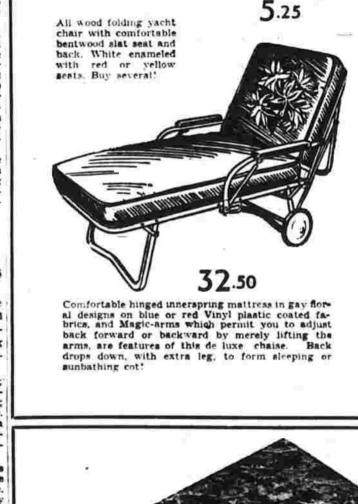

Money-Saver

CHAISES

\$29.95with coil aprings. Coverplastic conted fabrica. Buck adjusts.

"Swirltwist Rug Scoop A special purchase of factory irregulars at prices

for rugs with this high-fashion texture. Solid colors in rose, gray or green Stock limited ... shop EARLY! ●9x12 sizes ...\$69.95